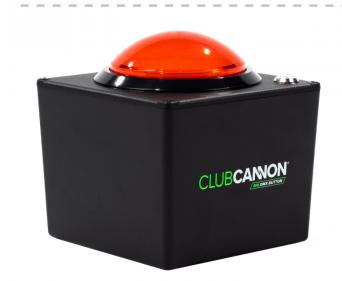

## **BIG RED BUTTON**

## MAKE A STATEMENT.

This Club Cannon Big Red Button DMX Controller is a plug and play unit, designed to be used with any CO2 Jet or Special FX product with DMX control. Simply link all of your products together with DMX cables, plug in to the controller, and you are ready to go.

## FEATURES:

- Black aluminum enclosure
- Large LED Illuminated Button
- UV fluorescent silk screen
- Key lock switch
- 3 pin or 5 pin DMX output
- Neutrik True1 power inlet
- 100v-240v operation
- Made in the USA!