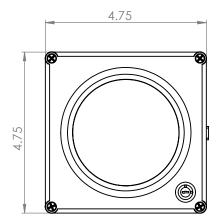

## FEATURES:

- Black aluminum enclosure
- Large LED Illuminated Button
- UV fluorescent silk screen
- Key lock switch
- 3 pin or 5 pin DMX output
- Neutrik True1 power inlet
- 100v-240v operation
- Made in the USA!