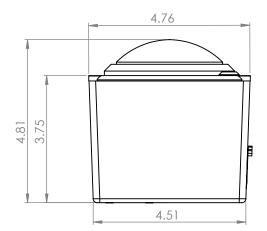

## FEATURES:

- Black aluminum enclosure
- Large LED Illuminated Button
- UV fluorescent silk screen
- Key lock switch
- 3 pin or 5 pin DMX output
- Neutrik True1 power inlet
- 100v-240v operation
- Made in the USA!