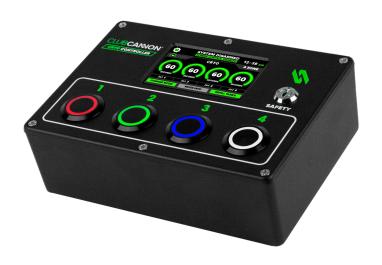

## **CRYO CONTROLLER**

## **FEATURES:**

- Black aluminum enclosure
- LCD touch screen
- CO2 usage tracking
- Selectable tank size (20lb, 50lb, 75lb)
- UV fluorescent silk screen
- 4 LED ring illuminated buttons
- Key lock switch
- 3 pin or 5 pin DMX output
- Neutrik True1 power inlet
- Color mixing capability (LED modes)
- Slim profile
- 100v-240v operation
- Made in the USA!

## MADE SPECIFICALLY FOR CRYO.

Built specifically for FX operators, this unit will allow you to trigger FX of all kinds. CO2 Jets, Confetti Blowers, Streamers, Fog, Haze, Sparks, and everything in between. The built in timers allow you to track CO2 use, taking the guess work out of tank changeovers. The timers can also be utilized as a reference for cues calling for a specified duration. A plug and play unit, designed to be used with any CO2 Jet or special FX product with DMX control. Simply link all of your products together with DMX cables, plug in to the controller, and you are ready to go.