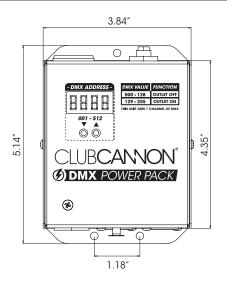

## **DMX INSTRUCTIONS**

The Power Pack uses 1 channel of DMX, and does not dim. This means that the output will always be at full. It simply acts as a DMX controlled power switch. Using the buttons below the control screen, set to the desired DMX address.

| DMX VALUE | FUNCTION   |
|-----------|------------|
| 000 - 128 | OUTLET OFF |
| 129 - 255 | OUTLET ON  |

THIS UNIT USES 1 CHANNEL OF DMX