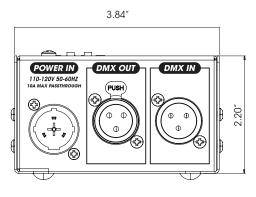

## TECHNICAL SPECIFICATIONS

POWER • 110-120v AC input

• 10A Max Passthrough (1200w)

• See dimensions below

**WEIGHT** • 1lb 4oz

**NOTES** 

- Unit must be grounded (earthed)
- Keep dry, do not use in moist environments
- Unit should not be opened
- Do not use if unit appears damaged