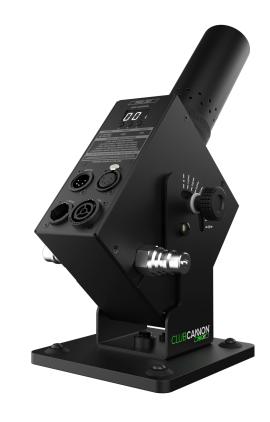

## **PRO JET**

The Club Cannon Pro Jet is a power  $CO_2$  jet that produces 25-30FT plumes of ice cold fog, using liquid  $CO_2$ . With its list of flagship features, it is the ideal choice for special FX professionals. The Pro Jet includes on board DMX control with RDM functionality,  $CO_2$  passthrough, and a useful "purge lines" feature. The Pro Jet requires a Siphon  $CO_2$  tank to operate properly. Due to the volume of  $CO_2$  expelled, the Pro Jet is only meant to be used in well ventilated spaces.

#### **FEATURES**

- · Ventilated Barrel with Integrated Silencer
- 25'-30' Output
- · Purge Lines Feature
- DMX Controlled (1CH)
- Neutrik True1 Input & Output
- Truss Mountable
- LED Display
- CO<sub>2</sub> Quick Connect Input & Output
- CO<sub>2</sub> Passthrough