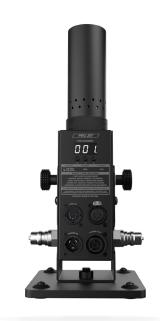

## **PRO JET**

The Club Cannon Pro Jet is a power  $CO_2$  jet that produces 25-30FT plumes of ice cold fog, using liquid  $CO_2$ . With its list of flagship features, it is the ideal choice for special FX professionals. The Pro Jet includes on board DMX control with RDM functionality,  $CO_2$  passthrough, and a useful "purge lines" feature. The Pro Jet requires a Siphon  $CO_2$  tank to operate properly. Due to the volume of  $CO_2$  expelled, the Pro Jet is only meant to be used in well ventilated spaces.

#### **FEATURES**

- · Ventilated Barrel with Integrated Silencer
- 25'-30' Output
- · Purge Lines Feature
- DMX Controlled (1CH)
- Neutrik True1 Input & Output
- Truss Mountable
- LED Display
- CO<sub>2</sub> Quick Connect Input & Output
- CO<sub>2</sub> Passthrough