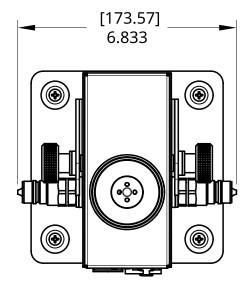

#### **SPECS**

- 6"L x 6"W x 14.5"H
- 11 lbs
- ".83lb CO<sub>2</sub>/ Second Consumption
- 30' Vertical Clearance, 10' Surrounding Clearance
- Voltage: US 110-220v AC 50-60hz (25w)
  EU 220-240v AC 50-60hz (25w)