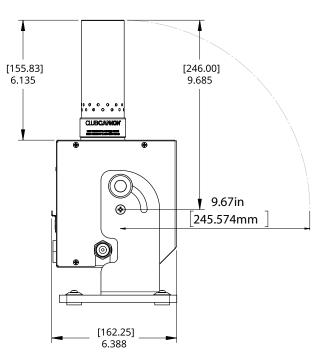

#### **SPECS**

- 6"L x 6"W x 14.5"H
- 11 lbs
- ".83lb CO<sub>2</sub>/ Second Consumption
- 30' Vertical Clearance, 10' Surrounding Clearance
- Voltage: US 110-220v AC 50-60hz (25w)
  EU 220-240v AC 50-60hz (25w)