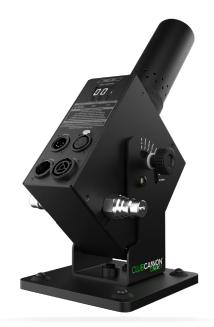

## **PRO JET**

The Club Cannon Pro Jet is a power  $CO_2$  jet that produces 25-30FT plumes of ice cold fog, using liquid  $CO_2$ . With its list of flagship features, it is the ideal choice for special FX professionals. The Pro Jet includes on board DMX control with RDM functionality,  $CO_2$  passthrough, and a useful "purge lines" feature. The Pro Jet requires a Siphon  $CO_2$  tank to operate properly. Due to the volume of  $CO_2$  expelled, the Pro Jet is only meant to be used in well ventilated spaces.

#### **FEATURES**

- · Ventilated Barrel with Integrated Silencer
- 25'-30' Output
- · Purge Lines Feature
- DMX Controlled (1CH)
- Neutrik True1 Input & Output
- Truss Mountable
- LED Display
- CO<sub>2</sub> Quick Connect Input & Output
- CO<sub>2</sub> Passthrough