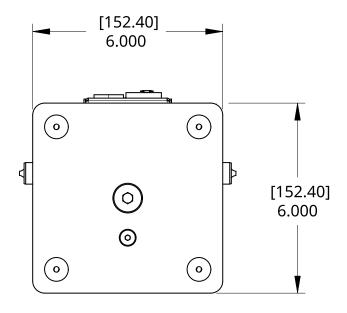

#### **SPECS**

- 6"L x 6"W x 14.5"H
- 11 lbs
- ".83lb CO<sub>2</sub>/ Second Consumption
- 30' Vertical Clearance, 10' Surrounding Clearance
- Voltage: US 110-220v AC 50-60hz (25w)
  EU 220-240v AC 50-60hz (25w)