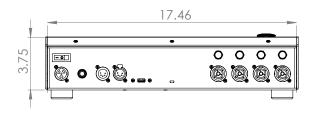

## **DMX IN & OUT:**

- 3 or 5 Pin
- Controller Linking
- DMX Input Runs Timers
- Input Allows FOH Control

## **AC OUTPUTS:**

- 4x, 5A AC Relays
- Neutrik True1 Output
- Individually Addressable
- 4x Resettable Circuit Breakers

## **USB INPUT:**

- Save .SHO Files to USB
- Transfer Between ShoMasters
- Load .SHO Files from USB
- Perform Software Updates