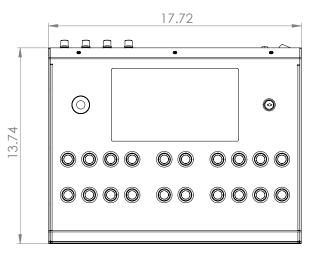

#### **SCREEN:**

- 10" Full Color LCD
- Capacitive Touch
- Passcode Lockout
- Adjustable Brightness

#### **BUTTONS:**

- Dimmable, RGB Selectable
- 16x Individual Trigger Cues
- 4x Customizable Group Cues
- Assign Hold or Bump Fire

#### **RENAMING:**

- Rename Each Bank
- Rename Each Cue
- Color Coded Buttons
- Label Matches Button Color