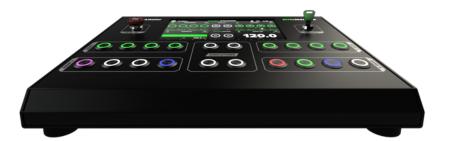

#### **SCREEN:**

- 10" Full Color LCD
- Capacitive Touch
- Passcode Lockout
- Adjustable Brightness

#### **BUTTONS:**

- Dimmable, RGB Selectable
- 16x Individual Trigger Cues
- 4x Customizable Group Cues
- Assign Hold or Bump Fire

#### **SNAPSHOTS:**

- Save 10 Snapshots
- Saves all Settings
- Save Tour / Venue settings
- Transfer to USB

#### **MODES:**

- 8x Default SFX Modes
- 4x Customizable Modes
- 80 Customizable DMX Ch's
- Intelligent Patch Menu

#### TIMERS:

- Track CO2 Tank Levels
- Intuitive Runtime Calculator
- Tank Size Selection
- Real Time Display

#### **RENAMING:**

- Rename Each Bank
- Rename Each Cue
- Color Coded Buttons
- Label Matches Button Color