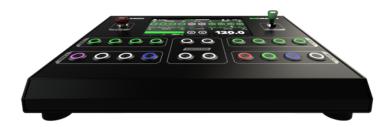

#### **SCREEN:**

- 10" Full Color LCD
- Capacitive Touch
- Passcode Lockout
- Adjustable Brightness

#### **BUTTONS:**

- Dimmable, RGB Selectable
- 16x Individual Trigger Cues
- 4x Customizable Group Cues
- Assign Hold or Bump Fire

#### **SNAPSHOTS:**

- Save 10 Snapshots
- Saves all Settings
- Save Tour / Venue settings
- Transfer to USB

#### **MODES:**

- 8x Default SFX Modes
- 4x Customizable Modes
- 80 Customizable DMX Ch's
- Intelligent Patch Menu

#### TIMERS:

- Track CO2 Tank Levels
- Intuitive Runtime Calculator
- Tank Size Selection
- Real Time Display

#### **RENAMING:**

- Rename Each Bank
- Rename Each Cue
- Color Coded Buttons
- Label Matches Button Color