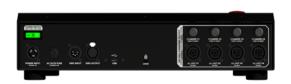

## **DMX IN & OUT:**

- 3 or 5 Pin
- Controller Linking
- DMX Input Runs Timers
- Input Allows FOH Control

## **AC OUTPUTS:**

- 4x, 5A AC Relays
- Neutrik True1 Output
- Individually Addressable
- 4x Resettable Circuit Breakers

## **USB INPUT:**

- Save .SHO Files to USB
- Transfer Between ShoMasters
- Load .SHO Files from USB
- Perform Software Updates