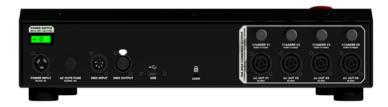

## **DMX IN & OUT:**

- 3 or 5 Pin
- Controller Linking
- DMX Input Runs Timers
- Input Allows FOH Control

## **AC OUTPUTS:**

- 4x, 5A AC Relays
- Neutrik True1 Output
- Individually Addressable
- 4x Resettable Circuit Breakers

## **USB INPUT:**

- Save .SHO Files to USB
- Transfer Between ShoMasters
- Load .SHO Files from USB
- Perform Software Updates

# SPECS:

- Weight: 10LB / 4.5KG
- Touch Screen Interface
- 4x AC Outputs (5A each)
- Resettable Circuit Breakers
- 10A Main AC Fuse
- USB Input
- DMX In & Out
- PowerCON True1 Input