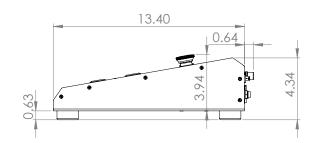

# SPECS:

- Weight: 10LB / 4.5KG
- Touch Screen Interface
- 4x AC Outputs (5A each)
- Resettable Circuit Breakers
- 10A Main AC Fuse
- USB Input
- DMX In & Out
- PowerCON True1 Input