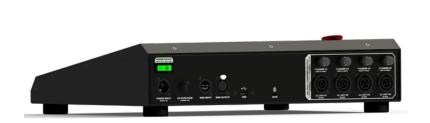

## **DMX IN & OUT:**

- 3 or 5 Pin
- Controller Linking
- DMX Input Runs Timers
- Input Allows FOH Control

## **AC OUTPUTS:**

- 4x, 5A AC Relays
- Neutrik True1 Output
- Individually Addressable
- 4x Resettable Circuit Breakers

## **USB INPUT:**

- Save .SHO Files to USB
- Transfer Between ShoMasters
- Load .SHO Files from USB
- Perform Software Updates

# SPECS:

- Weight: 10LB / 4.5KG
- Touch Screen Interface
- 4x AC Outputs (5A each)
- Resettable Circuit Breakers
- 10A Main AC Fuse
- USB Input
- DMX In & Out
- PowerCON True1 Input