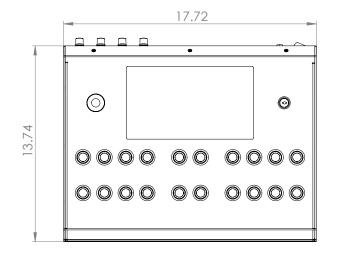

#### **SCREEN:**

- 10" Full Color LCD
- Capacitive Touch
- Passcode Lockout
- Adjustable Brightness

#### **BUTTONS:**

- Dimmable, RGB Selectable
- 16x Individual Trigger Cues
- 4x Customizable Group Cues
- Assign Hold or Bump Fire

## AC OUTPUTS:

- 4x, 5A AC Relays
- Neutrik True1 Output
- Individually Addressable
- 4x Resettable Circuit Breakers