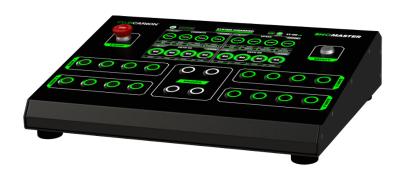

# **SHOMASTER**

#### **SCREEN:**

- 10" Full Color LCD
- Capacitive Touch
- Passcode Lockout
- Adjustable Brightness

#### **BUTTONS:**

- Dimmable, RGB Selectable
- 16x Individual Trigger Cues
- 4x Customizable Group Cues
- Assign Hold or Bump Fire

### **SNAPSHOTS:**

- Save 10 Snapshots
- Saves all Settings
- Save Tour / Venue settings
- Transfer to USB

#### **MODES:**

- 8x Default SFX Modes
- 4x Customizable Modes
- 80 Customizable DMX Ch's
- Intelligent Patch Menu

#### **TIMERS:**

- Track CO2 Tank Levels
- Intuitive Runtime Calculator
- Tank Size Selection
- Real Time Display

#### **DMX IN & OUT:**

- 3 or 5 Pin
- Controller Linking
- DMX Input Runs Timers
- Input Allows FOH Control

## AC OUTPUTS:

- 4x, 5A AC Relays
- Neutrik True1 Output
- Individually Addressable
- 4x Resettable Circuit Breakers

#### **RENAMING:**

- Rename Each Bank
- Rename Each Cue
- Color Coded Buttons
- Label Matches Button Color

#### **USB INPUT:**

- Save .SHO Files to USB
- Transfer Between ShoMasters
- Load .SHO Files from USB
- Perform Software Updates

PRELIMINARY INFO. SUBJECT TO CHANGE.