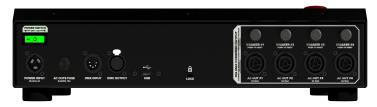

## AC OUTPUTS:

- 4x, 5A AC Relays
- Neutrik True1 Output
- Individually Addressable
- 4x Resettable Circuit Breakers

## SPECS:

- Weight: 10LB / 4.5KG
- Touch Screen Interface
- 4x AC Outputs (5A each)
- Resettable Circuit Breakers
- 10A Main AC Fuse
- USB Input
- DMX In & Out
- PowerCON True1 Input