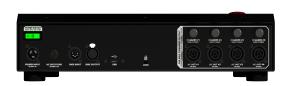

#### **DMX IN & OUT:**

- 3 or 5 Pin
- Controller Linking
- DMX Input Runs Timers
- Input Allows FOH Control

## AC OUTPUTS:

- 4x, 5A AC Relays
- Neutrik True1 Output
- Individually Addressable
- 4x Resettable Circuit Breakers

#### **USB INPUT:**

- Save .SHO Files to USB
- Transfer Between ShoMasters
- Load .SHO Files from USB
- Perform Software Updates

PRELIMINARY INFO. SUBJECT TO CHANGE.