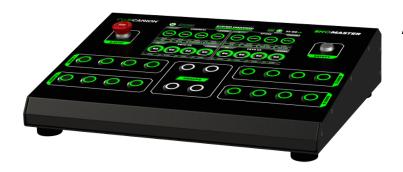

# **SHOMASTER**

#### **SCREEN:**

- 10" Full Color LCD
- Capacitive Touch
- Passcode Lockout
- Adjustable Brightness

#### **BUTTONS:**

- Dimmable, RGB Selectable
- 16x Individual Trigger Cues
- 4x Customizable Group Cues
- Assign Hold or Bump Fire

### **SNAPSHOTS:**

- Save 10 Snapshots
- Saves all Settings
- Save Tour / Venue settings
- Transfer to USB

#### **MODES:**

- 8x Default SFX Modes
- 4x Customizable Modes
- 80 Customizable DMX Ch's
- Intelligent Patch Menu

#### **TIMERS:**

- Track CO2 Tank Levels
- Intuitive Runtime Calculator
- Tank Size Selection
- Real Time Display

#### **DMX IN & OUT:**

- 3 or 5 Pin
- Controller Linking
- DMX Input Runs Timers
- Input Allows FOH Control

## AC OUTPUTS:

- 4x, 5A AC Relays
- Neutrik True1 Output
- Individually Addressable
- 4x Resettable Circuit Breakers

#### **RENAMING:**

- Rename Each Bank
- Rename Each Cue
- Color Coded Buttons
- Label Matches Button Color

#### **USB INPUT:**

- Save .SHO Files to USB
- Transfer Between ShoMasters
- Load .SHO Files from USB
- Perform Software Updates

PRELIMINARY INFO. SUBJECT TO CHANGE.