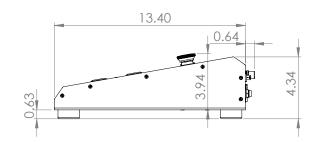

## SPECS:

- Weight: 10LB / 4.5KG
- Touch Screen Interface
- 4x AC Outputs (5A each)
- Resettable Circuit Breakers
- 10A Main AC Fuse
- USB Input
- DMX In & Out
- PowerCON True1 Input