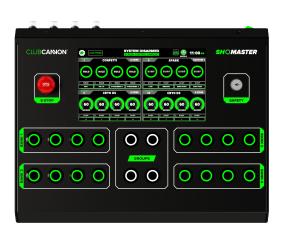

# **SHOMASTER**

#### **SCREEN:**

- 10" Full Color LCD
- Capacitive Touch
- Passcode Lockout
- Adjustable Brightness

#### **BUTTONS:**

- Dimmable, RGB Selectable
- 16x Individual Trigger Cues
- 4x Customizable Group Cues
- Assign Hold or Bump Fire

### **SNAPSHOTS:**

- Save 10 Snapshots
- Saves all Settings
- Save Tour / Venue settings
- Transfer to USB

#### **MODES:**

- 8x Default SFX Modes
- 4x Customizable Modes
- 80 Customizable DMX Ch's
- Intelligent Patch Menu

#### **TIMERS:**

- Track CO2 Tank Levels
- Intuitive Runtime Calculator
- Tank Size Selection
- Real Time Display

#### **DMX IN & OUT:**

- 3 or 5 Pin
- Controller Linking
- DMX Input Runs Timers
- Input Allows FOH Control

## AC OUTPUTS:

- 4x, 5A AC Relays
- Neutrik True1 Output
- Individually Addressable
- 4x Resettable Circuit Breakers

#### **RENAMING:**

- Rename Each Bank
- Rename Each Cue
- Color Coded Buttons
- Label Matches Button Color

#### **USB INPUT:**

- Save .SHO Files to USB
- Transfer Between ShoMasters
- Load .SHO Files from USB
- Perform Software Updates

PRELIMINARY INFO. SUBJECT TO CHANGE.