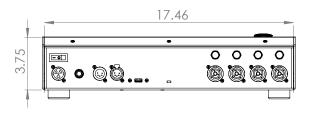

#### **DMX IN & OUT:**

- 3 or 5 Pin
- Controller Linking
- DMX Input Runs Timers
- Input Allows FOH Control

## AC OUTPUTS:

- 4x, 5A AC Relays
- Neutrik True1 Output
- Individually Addressable
- 4x Resettable Circuit Breakers

## SPECS:

- Weight: 10LB / 4.5KG
- Touch Screen Interface
- 4x AC Outputs (5A each)
- Resettable Circuit Breakers
- 10A Main AC Fuse
- USB Input
- DMX In & Out
- PowerCON True1 Input