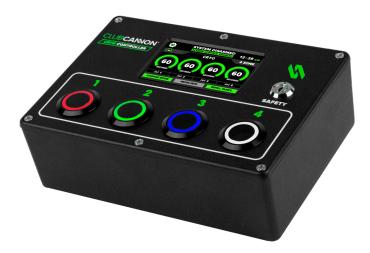

## **CRYO CONTROLLER**

## FEATURES:

- Black aluminum enclosure
- LCD touch screen
- CO2 usage tracking
- Selectable tank size (20lb, 50lb, 75lb)
- UV fluorescent silk screen
- 4 LED ring illuminated buttons
- Key lock switch
- 3 pin or 5 pin DMX output
- Neutrik True1 power inlet
- Color mixing capability (LED modes)
- Slim profile
- 100v-240v operation
- Made in the USA!

## MADE SPECIFICALLY FOR CRYO.

Built specifically for FX operators, this unit will allow you to trigger FX of all kinds. CO2 Jets, Confetti Blowers, Streamers, Fog, Haze, Sparks, and everything in between. The built in timers allow you to track CO2 use, taking the guess work out of tank changeovers. The timers can also be utilized as a reference for cues calling for a specified duration. A plug and play unit, designed to be used with any CO2 Jet or special FX product with DMX control. Simply link all of your products together with DMX cables, plug in to the controller, and you are ready to go.